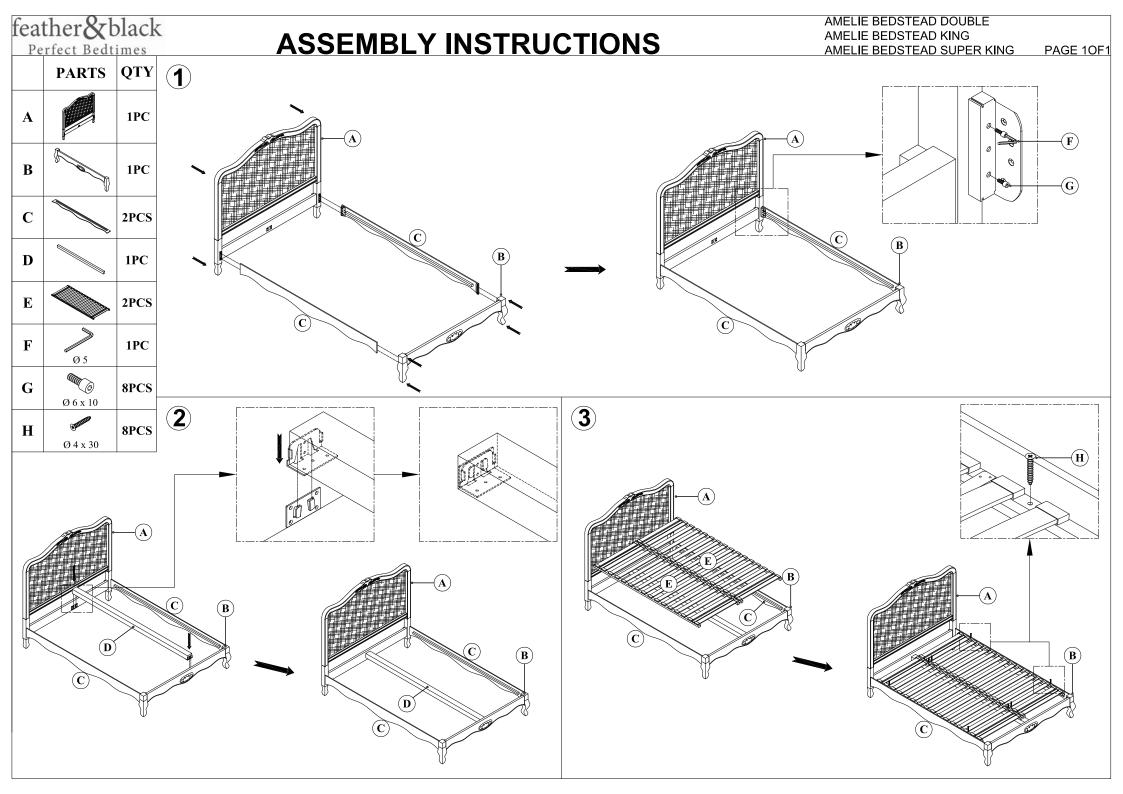

#### **TOOLS REQUIRED**

• Please use a phillips Head Screwdriver (not included) and Allen key part F (included) to assemble the Amelie Bedstead Double/King/Super King